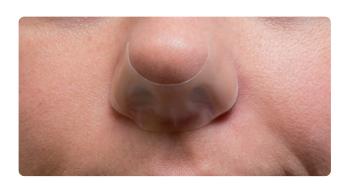

#### **Occlusion Plaster**

#### Occlusion Dressing, sterile - Hydrocolloid plaster as occlusion plaster

The occlusion plaster is a hydroactive, sterile and selfadhesive wound dressing for moist wound treatment. In this special butterfly-like shape the wound dressing is used for the occlusion of the nose and sinuses by closing the nostrils. The dressing provides a moist wound environment that promotes physiological healing processes. The plaster may be used for a maximum of two days.

#### **Indications:**

- Follow-up treatment after sinonasal surgery
   (endonasal sinus surgery, nasal septum surgery, turbinate surgery, endonasal laser surgery, transnasal neurosurgical operations, endonasal lacrimal surgery)
- Surgical treatment of choanal atresia or CSF fistula
- · Moist wound treatment of endonasal injuries
- · Moist wound treatment of dry nose
- Intermittent and continuous therapy of Osler's disease
- · Packaging of 30 pieces per box