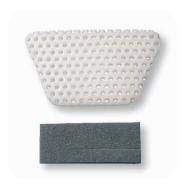

# Thermoplastic, non-sterile

"Thermoplastic" is used to describe a substance that changes its consistency and stability under temperature influence. When heated in a water bath, the material changes its colour from white to transparent and becomes malleable.

The process is reversed by cooling i.e. the product sets in the modelled shape. Using such material for an external nasal splint allows individual fitting according to the patients anatomy.

- Self-adhesive back (NOT 2051010 and 2050010)
- Less time and work required than with plaster
- Includes three-part foam bridge
- Five sizes in two different thicknesses available
- 10 pieces/box

| ArtNo.  | Size     | Dimensions<br>A x B x C<br>(mm) | Thickness<br>(mm) |
|---------|----------|---------------------------------|-------------------|
| 2050100 | small    | 56 x 38 x 30                    | 2.4               |
| 2050200 | standard | 64 x 40 x 36                    | 2.4               |
| 2050300 | large    | 66 x 42 x 45                    | 2.4               |
| 2051100 | small    | 56 x 38 x 30                    | 1.6               |
| 2051200 | standard | 64 x 40 x 36                    | 1.6               |
| 2051300 | large    | 66 x 42 x 45                    | 1.6               |

| ArtNo.  | Feature     | Dimensions<br>A x B<br>(mm) | Thickness<br>(mm) |
|---------|-------------|-----------------------------|-------------------|
| 2050000 | cut-to-size | 80 x 50                     | 2.4               |
| 2050010 | cut-to-size | 100 x 75                    | 2.4               |
| 2051000 | cut-to-size | 80 x 50                     | 1.6               |
| 2051010 | cut-to-size | 100 x 75                    | 1.6               |