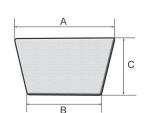

| ArtNo.  | Size     | Dimensions<br>A x B x C<br>(mm) | Thickness<br>(mm) |
|---------|----------|---------------------------------|-------------------|
| 2050100 | small    | 56 x 38 x 30                    | 2.4               |
| 2050200 | standard | 64 x 40 x 36                    | 2.4               |
| 2050300 | large    | 66 x 42 x 45                    | 2.4               |
| 2051100 | small    | 56 x 38 x 30                    | 1.6               |
| 2051200 | standard | 64 x 40 x 36                    | 1.6               |
| 2051300 | large    | 66 x 42 x 45                    | 1.6               |

| ArtNo.  | Feature     | Dimensions<br>A x B<br>(mm) | Thickness<br>(mm) |
|---------|-------------|-----------------------------|-------------------|
| 2050000 | cut-to-size | 80 x 50                     | 2.4               |
| 2050010 | cut-to-size | 100 x 75                    | 2.4               |
| 2051000 | cut-to-size | 80 x 50                     | 1.6               |
| 2051010 | cut-to-size | 100 x 75                    | 1.6               |