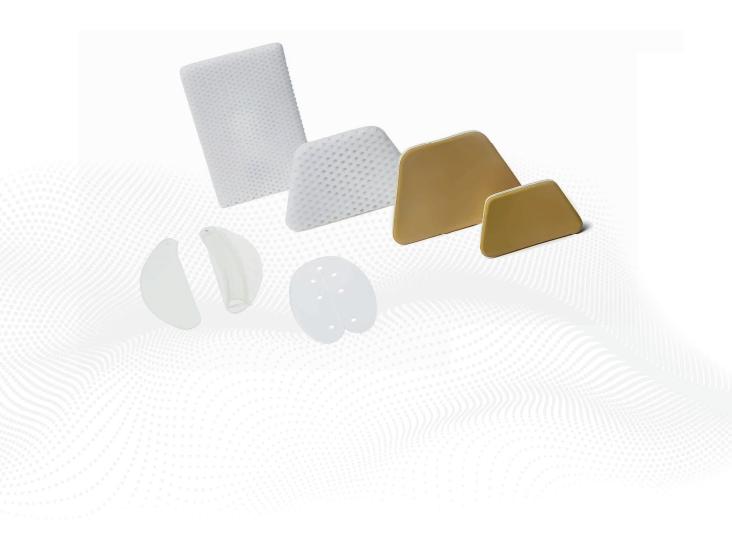

## **External Nasal Splints**

# Thermoplastic, non-sterile

"Thermoplastic" is used to describe a substance that changes its consistency and stability under temperature influence. When heated in a water bath, the material changes its colour from white to transparent and becomes malleable.

The process is reversed by cooling i.e. the product sets in the modelled shape. Using such material for an external nasal splint allows individual fitting according to the patients anatomy.

- Self-adhesive back (NOT 2051010 and 2050010)
- Less time and work required than with plaster
- Includes three-part foam bridge
- Five sizes in two different thicknesses available
- 10 pieces/box

# **External Nasal Splints**

## Aluminium, non-sterile

- Padded aluminium nasal splint
- Easily malleable
- Self-adhesive back
- Four sizes available
- Self-adhesive dorsum foam pad included

| ArtNo.     | Size     | Dimensions<br>A x B x C<br>(mm) | Packaging<br>(pieces/box) |
|------------|----------|---------------------------------|---------------------------|
| 2060100    | mini     | 50 x 33 x 28                    | 10                        |
| 2060200    | small    | 56 x 38 x 30                    | 10                        |
| 2060200-25 | small    | 56 x 38 x 30                    | 25                        |
| 2060300    | standard | 64 x 40 x 36                    | 10                        |
| 2060300-25 | standard | 64 x 40 x 36                    | 25                        |
| 2060400    | large    | 66 x 42 x 45                    | 10                        |
| 2060400-25 | large    | 66 x 42 x 45                    | 25                        |

## **Internal Nasal Splints**

- · Integral airway allows post-operative nasal breathing
- Silicone prevents adhesion
- · Soft material for easy insertion and removal
- Punched suture holes
- Surface with Lotus leaf effect prevents adhesion of secretions/tissue
- · Packed in pairs

## Silicone Sheeting / Catheter

## **Epistaxis Balloon Catheter**

• Silicone, sterile, 1 piece/box, standard