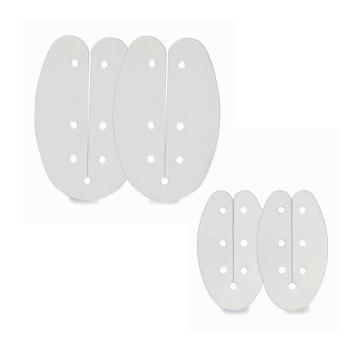

## **Internal Nasal Splints**

- · Integral airway allows post-operative nasal breathing
- Silicone prevents adhesion
- · Soft material for easy insertion and removal
- Punched suture holes
- Surface with Lotus leaf effect prevents adhesion of secretions/tissue
- · Packed in pairs

| ArtNo.     | Size     | Thickness<br>(mm) | Packaging<br>(pairs/box) |
|------------|----------|-------------------|--------------------------|
| 2030100    | standard | 1                 | 5                        |
| E3147S     | standard | 1                 | 10                       |
| 2030100-50 | standard | 1                 | 50                       |

#### Without airway, silicone, sterile

- · Soft material for easy insertion and removal
- Silicone prevents adhesion
- Punched suture holes
- Surface with Lotus leaf effect prevents adhesion of secretions/tissue
- Packed in pairs

| ArtNo.  | Size      | Thickness<br>(mm) | Packaging<br>(pairs/box) |
|---------|-----------|-------------------|--------------------------|
| 2030110 | standard  | 1                 | 5                        |
| 2030115 | pediatric | 1                 | 5                        |
| E3147P  | standard  | 1                 | 10                       |