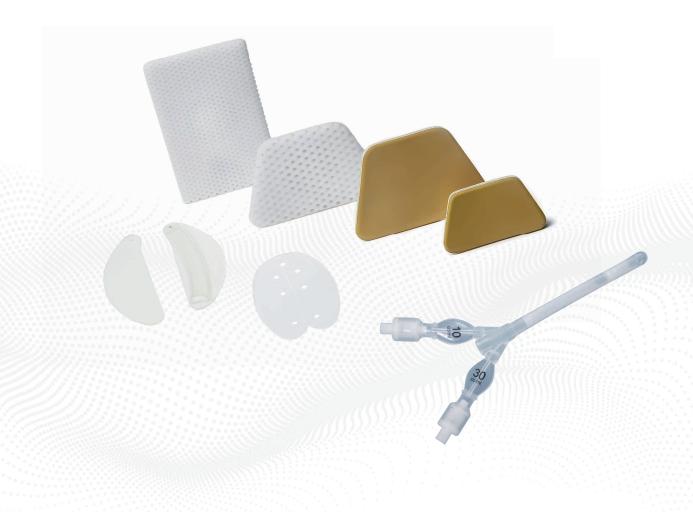

## **External Nasal Splints**

# Thermoplastic, non-sterile

"Thermoplastic" is used to describe a substance that changes its consistency and stability under temperature influence. When heated in a water bath, the material changes its colour from white to transparent and becomes malleable.

The process is reversed by cooling i.e. the product sets in the modelled shape. Using such material for an external nasal splint allows individual fitting according to the patients anatomy.

- Self-adhesive back (NOT 2051010 and 2050010)
- Less time and work required than with plaster
- Includes three-part foam bridge
- Five sizes in two different thicknesses available
- 10 pieces/box

# **External Nasal Splints**

## Aluminium, non-sterile

- Padded aluminium nasal splint
- Easily malleable
- Self-adhesive back
- Four sizes available
- Self-adhesive dorsum foam pad included

| ArtNo.     | Size     | Dimensions<br>A x B x C<br>(mm) | Packaging<br>(pieces/box) |
|------------|----------|---------------------------------|---------------------------|
| 2060100    | mini     | 50 x 33 x 28                    | 10                        |
| 2060200    | small    | 56 x 38 x 30                    | 10                        |
| 2060200-25 | small    | 56 x 38 x 30                    | 25                        |
| 2060300    | standard | 64 x 40 x 36                    | 10                        |
| 2060300-25 | standard | 64 x 40 x 36                    | 25                        |
| 2060400    | large    | 66 x 42 x 45                    | 10                        |
| 2060400-25 | large    | 66 x 42 x 45                    | 25                        |

## **Internal Nasal Splints**

- · Integral airway allows post-operative nasal breathing
- Silicone prevents adhesion
- · Soft material for easy insertion and removal
- Punched suture holes
- Surface with Lotus leaf effect prevents adhesion of secretions/tissue
- · Packed in pairs

## Silicone Sheeting / Catheter

## **Epistaxis Balloon Catheter**

• Silicone, sterile, 1 piece/box, standard