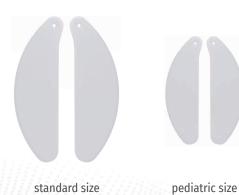

## **Internal Nasal Splints**

- · Integral airway allows post-operative nasal breathing
- Silicone prevents adhesion
- · Soft material for easy insertion and removal
- Punched suture holes
- Surface with Lotus leaf effect prevents adhesion of secretions/tissue
- · Packed in pairs

#### Without airway, silicone, sterile

- · Soft material for easy insertion and removal
- Silicone prevents adhesion
- Punched suture holes
- Surface with Lotus leaf effect prevents adhesion of secretions/tissue
- Packed in pairs

| ArtNo.  | Size      | Thickness<br>(mm) | Packaging<br>(pairs/box) |
|---------|-----------|-------------------|--------------------------|
| 2030110 | standard  | 1                 | 5                        |
| 2030115 | pediatric | 1                 | 5                        |
| E3147P  | standard  | 1                 | 10                       |