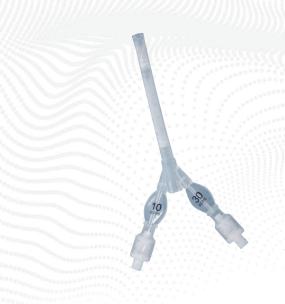

## **Epistaxis Balloon Catheter**

• Silicone, sterile, 1 piece/box, standard

#### 3103-0930

#### **Properties:**

- Double-balloon catheter with two independently inflatable balloons
- The smaller balloon (10 cc) serves for stopping the bleeding in the nasopharynx
- The larger balloon (30 cc) stops bleeding within the main nasal cavity
- · Integral airway allows post-op nasal breathing
- · Slightly curved shape and flattened tip for easier insertion