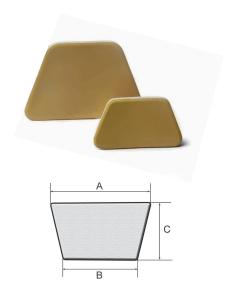

# Thermoplastic, non-sterile

"Thermoplastic" is used to describe a substance that changes its consistency and stability under temperature influence. When heated in a water bath, the material changes its colour from white to transparent and becomes malleable.

The process is reversed by cooling i.e. the product sets in the modelled shape. Using such material for an external nasal splint allows individual fitting according to the patients anatomy.

- Self-adhesive back (NOT 2051010 and 2050010)
- Less time and work required than with plaster
- Includes three-part foam bridge
- Five sizes in two different thicknesses available
- 10 pieces/box

| ArtNo.  | Size     | Dimensions<br>A x B x C<br>(mm) | Thickness<br>(mm) |
|---------|----------|---------------------------------|-------------------|
| 2050100 | small    | 56 x 38 x 30                    | 2.4               |
| 2050200 | standard | 64 x 40 x 36                    | 2.4               |
| 2050300 | large    | 66 x 42 x 45                    | 2.4               |
| 2051100 | small    | 56 x 38 x 30                    | 1.6               |
| 2051200 | standard | 64 x 40 x 36                    | 1.6               |
| 2051300 | large    | 66 x 42 x 45                    | 1.6               |