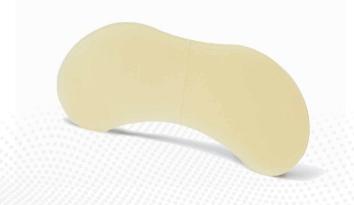

## **External Nasal Splints**

# Thermoplastic, non-sterile

"Thermoplastic" is used to describe a substance that changes its consistency and stability under temperature influence. When heated in a water bath, the material changes its colour from white to transparent and becomes malleable.

The process is reversed by cooling i.e. the product sets in the modelled shape. Using such material for an external nasal splint allows individual fitting according to the patients anatomy.

- Self-adhesive back (NOT 2051010 and 2050010)
- Less time and work required than with plaster
- Includes three-part foam bridge
- Five sizes in two different thicknesses available
- 10 pieces/box