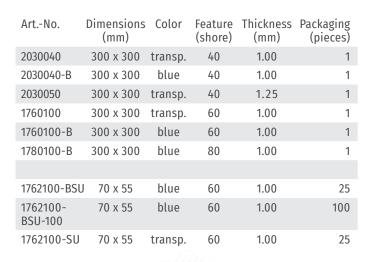

## Silicone Sheeting / Catheter

#### **Silicone Sheeting**

Silicone sheeting has a wide range of application possibilities in ENT- surgery today. The material properties of silicone play an important role: it is smooth, has an anti-adhesive surface, is flexible and – depending on the thickness - still stable. It is possible to manufacture nearly every thickness.

The sheeting can also be easily cut to the desired shape and size by the user. The thinner sheets are preferred in otosurgery, whilst the thicker versions are often used in rhinological surgery, e.g. as septal buttons.

LATEX-FREE

- High quality medical grade silicone
- Can be easily cut to size