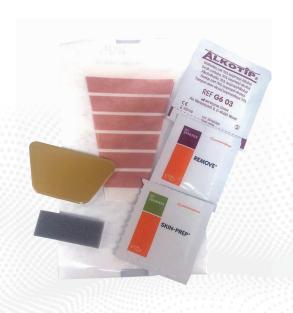

## Aluminium, set, non-sterile

#### **Contents per box:**

- 5 x nasal splints with self-adhesive back
- 5 x foam protective bases
- 5 x alcohol swabs (cleansing swabs)
- 5 x Skin Prep™ (skin protection swabs)
- 5 x nose strips (sterile nasal strips)
- 5 x Remove™ (adhesive removal swabs)

| ArtNo.       | Size          | Dimensions<br>A x B x C<br>(mm) | Packaging<br>(sets/box) |
|--------------|---------------|---------------------------------|-------------------------|
| 2060300-К    | standard      | 64 x 40 x 36                    | 5                       |
| Only on requ | uest / custon | n made:                         |                         |
| 2060100-K    | mini          | 50 x 33 x 28                    | 5                       |
| 2060200-K    | small         | 56 x 38 x 30                    | 5                       |
| 2060400-K    | large         | 66 x 42 x 45                    | 5                       |