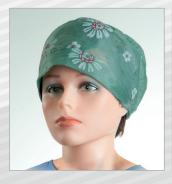

Surgical Cap
Made of printed viscose.

| Ref   | Colour         |
|-------|----------------|
| 17314 | Green-flowers  |
| 17344 | Blue-flowers   |
| 17354 | White-smilings |