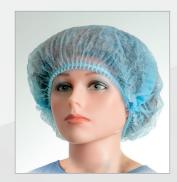

#### Clip

Simple cap with enclosing elastic band, suitable for health care staff and patients. Made of SB material.

| Ref   | Colour |
|-------|--------|
| 10203 | White  |
| 10213 | Green  |
| 10223 | Blue   |

#### **Barret Standard**

Universal round shape cap with enclosing elastic band. Comfortable to wear, made of SB material.

| Ref   | Colour | Size |
|-------|--------|------|
| 12202 | White  | M    |
| 12212 | Green  | M    |
| 12222 | Blue   | M    |
| 12204 | White  | XL   |
| 12214 | Green  | XL   |
| 12224 | Blue   | XL   |