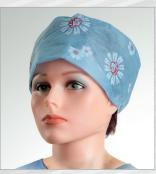

Surgical Cap
Made of printed viscose.

| Ref   | Colour         |
|-------|----------------|
| 17314 | Green-flowers  |
| 17344 | Blue-flowers   |
| 17354 | White-smilings |