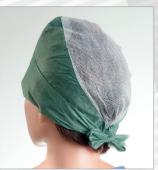

### **Forest Standard and Comfort Cap**

Surgical cap with ties at the back, suitable for surgeons and theatre staff.

| Ref   | Forest   | Colour         |
|-------|----------|----------------|
| 15210 | Standard | Green          |
| 15220 | Standard | Blue           |
| 15510 | Comfort  | Green          |
| 15520 | Comfort  | Blue           |
| 15902 | Comfort  | White-smilings |
| 15912 | Comfort  | Green-flowers  |
| 15922 | Comfort  | Blue-flowers   |