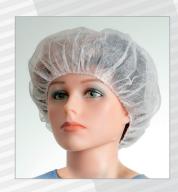

#### **Barret Standard**

Universal round shape cap with enclosing elastic band. Comfortable to wear, made of SB material.

| Ref   | Colour | Size |
|-------|--------|------|
| 12202 | White  | M    |
| 12212 | Green  | M    |
| 12222 | Blue   | M    |
| 12204 | White  | XL   |
| 12214 | Green  | XL   |
| 12224 | Blue   | XL   |

#### **Barret Net**

Made of absorbent high-permeable net material suitable for high temperature sites.

| Ref   | Colour | Size |
|-------|--------|------|
| 12402 | White  | M    |