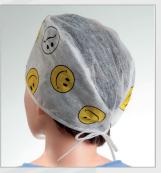

### **Forest Standard and Comfort Cap**

Surgical cap with ties at the back, suitable for surgeons and theatre staff.

| Ref   | Forest   | Colour         |
|-------|----------|----------------|
| 15210 | Standard | Green          |
| 15220 | Standard | Blue           |
| 15510 | Comfort  | Green          |
| 15520 | Comfort  | Blue           |
| 15902 | Comfort  | White-smilings |
| 15912 | Comfort  | Green-flowers  |
| 15922 | Comfort  | Blue-flowers   |