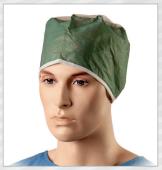

### **Forest Standard and Comfort Cap**

Surgical cap with ties at the back, suitable for surgeons and theatre staff.

| Ref   | Forest   | Colour         |
|-------|----------|----------------|
| 15210 | Standard | Green          |
| 15220 | Standard | Blue           |
| 15510 | Comfort  | Green          |
| 15520 | Comfort  | Blue           |
| 15902 | Comfort  | White-smilings |
| 15912 | Comfort  | Green-flowers  |
| 15922 | Comfort  | Blue-flowers   |