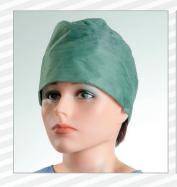

### **Forest Standard and Comfort Cap**

Surgical cap with ties at the back, suitable for surgeons and theatre staff.

| Ref   | Forest   | Colour         |
|-------|----------|----------------|
| 15210 | Standard | Green          |
| 15220 | Standard | Blue           |
| 15510 | Comfort  | Green          |
| 15520 | Comfort  | Blue           |
| 15902 | Comfort  | White-smilings |
| 15912 | Comfort  | Green-flowers  |
| 15922 | Comfort  | Blue-flowers   |

# Flip Standard and Comfort

Male surgical cap with elastic band at the back, suitable for surgeons and theatre staff.

| Ref   | Flip     | Colour |
|-------|----------|--------|
| 16214 | Standard | Green  |
| 16224 | Standard | Blue   |
| 16614 | Comfort  | Green  |
| 16624 | Comfort  | Blue   |