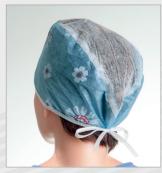

### **Forest Standard and Comfort Cap**

Surgical cap with ties at the back, suitable for surgeons and theatre staff.

| Ref   | Forest   | Colour         |
|-------|----------|----------------|
| 15210 | Standard | Green          |
| 15220 | Standard | Blue           |
| 15510 | Comfort  | Green          |
| 15520 | Comfort  | Blue           |
| 15902 | Comfort  | White-smilings |
| 15912 | Comfort  | Green-flowers  |
| 15922 | Comfort  | Blue-flowers   |