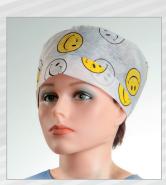

### **Forest Standard and Comfort Cap**

Surgical cap with ties at the back, suitable for surgeons and theatre staff.

| Ref   | Forest   | Colour         |
|-------|----------|----------------|
| 15210 | Standard | Green          |
| 15220 | Standard | Blue           |
| 15510 | Comfort  | Green          |
| 15520 | Comfort  | Blue           |
| 15902 | Comfort  | White-smilings |
| 15912 | Comfort  | Green-flowers  |
| 15922 | Comfort  | Blue-flowers   |

Surgical Cap
Made of printed viscose.

| Ref   | Colour         |
|-------|----------------|
| 17314 | Green-flowers  |
| 17344 | Blue-flowers   |
| 17354 | White-smilings |