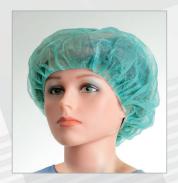

#### **Barret Standard**

Universal round shape cap with enclosing elastic band. Comfortable to wear, made of SB material.

| Ref   | Colour | Size |
|-------|--------|------|
| 12202 | White  | M    |
| 12212 | Green  | M    |
| 12222 | Blue   | M    |
| 12204 | White  | XL   |
| 12214 | Green  | XL   |
| 12224 | Blue   | XL   |

#### **Barret Net**

Made of absorbent high-permeable net material suitable for high temperature sites.

| Ref   | Colour | Size |
|-------|--------|------|
| 12402 | White  | M    |