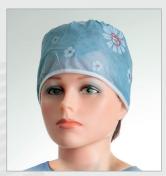

Surgical Cap
Made of printed viscose.

| Ref   | Colour         |
|-------|----------------|
| 17314 | Green-flowers  |
| 17344 | Blue-flowers   |
| 17354 | White-smilings |