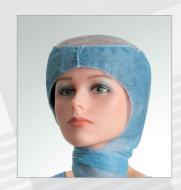

#### **Astro Comfort**

Surgical hood covering head and neck.

| Ref   | Colour |
|-------|--------|
| 13510 | Green  |
| 13520 | Blue   |