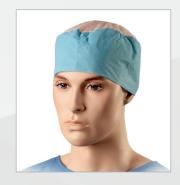

# Flip Standard and Comfort

Male surgical cap with elastic band at the back, suitable for surgeons and theatre staff.

| Ref   | Flip     | Colour |
|-------|----------|--------|
| 16214 | Standard | Green  |
| 16224 | Standard | Blue   |
| 16614 | Comfort  | Green  |
| 16624 | Comfort  | Blue   |