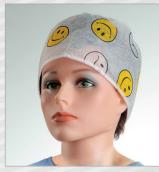

### **Forest Standard and Comfort Cap**

Surgical cap with ties at the back, suitable for surgeons and theatre staff.

| Ref   | Forest   | Colour         |
|-------|----------|----------------|
| 15210 | Standard | Green          |
| 15220 | Standard | Blue           |
| 15510 | Comfort  | Green          |
| 15520 | Comfort  | Blue           |
| 15902 | Comfort  | White-smilings |
| 15912 | Comfort  | Green-flowers  |
| 15922 | Comfort  | Blue-flowers   |

Surgical Cap
Made of printed viscose.

| Ref   | Colour         |
|-------|----------------|
| 17314 | Green-flowers  |
| 17344 | Blue-flowers   |
| 17354 | White-smilings |