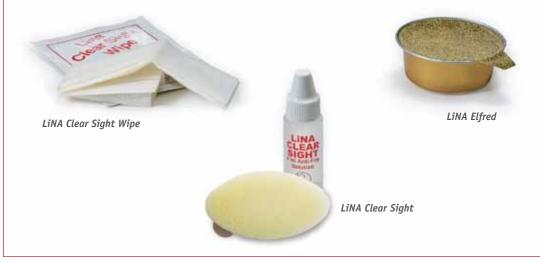

### **LiNA AntiFog Solution™**

LiNA Medical's range of antifog solutions consists of LiNA Elfred, LiNA Clear Sight and LiNA Clear Sight Wipe.

#### • LiNA Elfred

LiNA Elfred consists of a small sponge in an aluminium foil container with adhesive on the back. The sponge is prefilled with 6ml antifog solution. LiNA Elfred offers a high degree of convenience as it is simple and ready for use:

#### • LiNA Clear Sight

LiNA Clear Sight consists of a 6ml bottle and a sponge with adhesive on the back. LiNA Clear Sight is easy to use:

- 1) Attach the sponge to the patient drape or instrument table.
- 2) Open the bottle and pour solution onto the sponge.
- 3) Press the scope onto the sponge and turn it to apply a membrane of the antifog solution.

#### • LiNA Clear Sight Wipe

LiNA Clear Sight Wipe is prefilled with antifog solution and individually packed in a peel pouch. The LiNA Clear Sight Wipe is only available without alcohol.