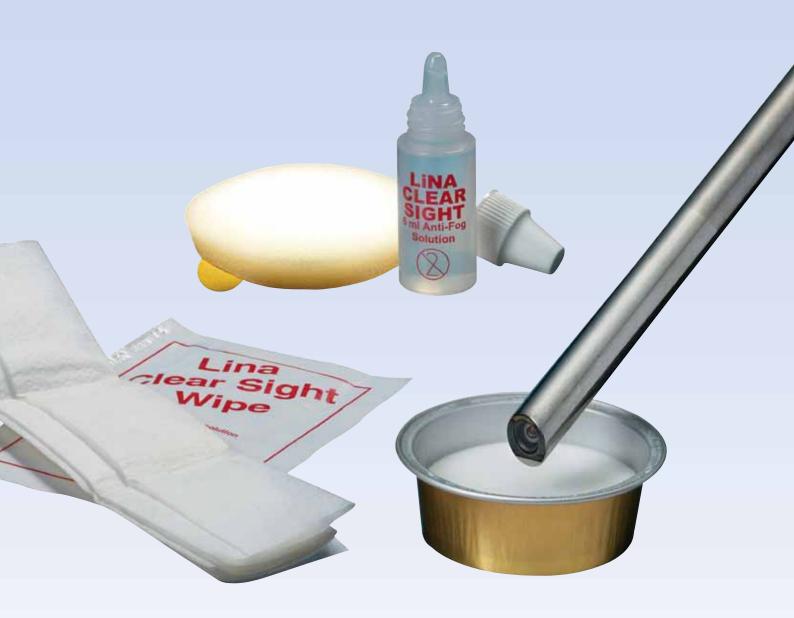

### **LiNA AntiFog Solution™**

LiNA Medical's range of antifog solutions consists of LiNA Elfred, LiNA Clear Sight and LiNA Clear Sight Wipe.

#### • LiNA Elfred

LiNA Elfred consists of a small sponge in an aluminium foil container with adhesive on the back. The sponge is prefilled with 6ml antifog solution. LiNA Elfred offers a high degree of convenience as it is simple and ready for use:

#### • LiNA Clear Sight

LiNA Clear Sight consists of a 6ml bottle and a sponge with adhesive on the back. LiNA Clear Sight is easy to use:

- 1) Attach the sponge to the patient drape or instrument table.
- 2) Open the bottle and pour solution onto the sponge.
- 3) Press the scope onto the sponge and turn it to apply a membrane of the antifog solution.

#### • LiNA Clear Sight Wipe

LiNA Clear Sight Wipe is prefilled with antifog solution and individually packed in a peel pouch. The LiNA Clear Sight Wipe is only available without alcohol.