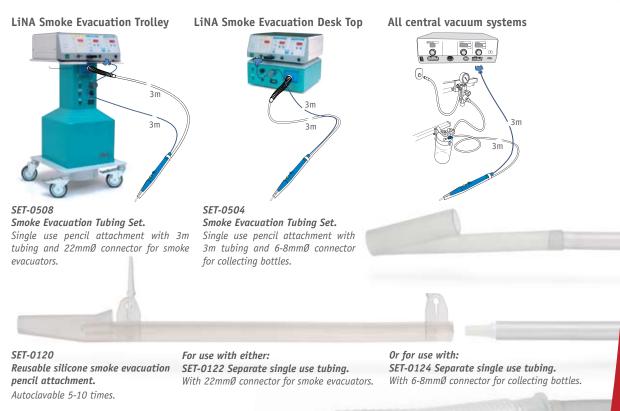

SET-0508/SET-0504 Single use Smoke Evacuation Sets Fits all electrosurgical pencils - both single use and reusable pencils. Shown here with LiNA 508 reusable pencil.

> SET-0120 Reusable Smoke Evacuation Attachment Autoclavable 5-10 times. Separate tubing. Fits most electrosurgical pencils - both single use and reusable pencils. Shown here with LiNA 508 reusable pencil.

## LiNA Smoke Evacuation Tubing Sets

Reusable and Single Use Attachments for Electrosurgery Pencils

For smoke evacuation during monopolar electrosurgical procedures.

Both the reusable and the single use pencil attachments are available with either 22mmØ connector for smoke evacuators or 6-8mmØ connector for central vacuum systems.

## LiNA Smoke Evacuation Tubing Sets

Reusable and single use attachments for electrosurgery pencils. For smoke evacuation during monopolar electrosurgical procedures. The tubing sets fit most electrosurgical pencils and are available with either a 6-8 mmØ tubing connector for connection to central vacuum systems or with a 22mmØ connector with liquid trap for smoke evacuators. The LiNA Tubing Sets can be connected to all smoke evacuation systems as well as central vacuum systems.

For information on the LiNA Smoke Evacuation System, see separate leaflet.

000000

| Ordering Information: LiNA Smoke Evacuation Tubing Sets 0455           |                                                                                                                                                                                                                   |          |
|------------------------------------------------------------------------|-------------------------------------------------------------------------------------------------------------------------------------------------------------------------------------------------------------------|----------|
| Packing                                                                | Product                                                                                                                                                                                                           | REF.     |
|                                                                        | LiNA Smoke Evacuation Tubing Set - Single use - 3m tubing with a li<br>22mmØ connector for LiNA, Erbe, Conmed, Stackhouse, Buffalo, Atmos<br>Aaron smoke evacuators.                                              | SET-0508 |
|                                                                        | LiNA Smoke Evacuation Tubing Set - Single use - 3m tubing with 6-8<br>connector for collecting bottle systems or Valleylab smoke evacuators.                                                                      | SET-0504 |
| 0508, for long electrodes. Box of 10 s                                 | LiNA Extension Tubing - Single use - 6cm for SET-0508, for long elect                                                                                                                                             | SEG-0500 |
| eusable - Autoclavable 5-10 times. Box of 10 s                         | LiNA Silicone Smoke Evacuation Attachments - Reusable - Autoclava                                                                                                                                                 | SET-0120 |
| <b>1Ø connector</b> for LiNA, Erbe,                                    | LiNA Smoke Evacuation Tubing - Single use - for use with SET-0120 p<br>attachment. 3m tubing with a liquid trap and 22mmØ connector for Li<br>Conmed, Stackhouse, Buffalo, Atmos finesse and Aaron smoke evacuato | SET-0122 |
| use with SET-0120 pencil Box of 10 s<br>r collecting bottle systems or | LiNA Smoke Evacuation Tubing - Single use - for use with SET-0120 p<br>attachment. 3m tubing with 6-8mmØ connector for collecting bottle s<br>Valleylab smoke evacuators.                                         | SET-0124 |
| -0120, for long electrodes. Box of 10 s                                | LiNA Extension Tubing - Single use - 6 cm for SET-0120, for long elec                                                                                                                                             | SEG-0100 |